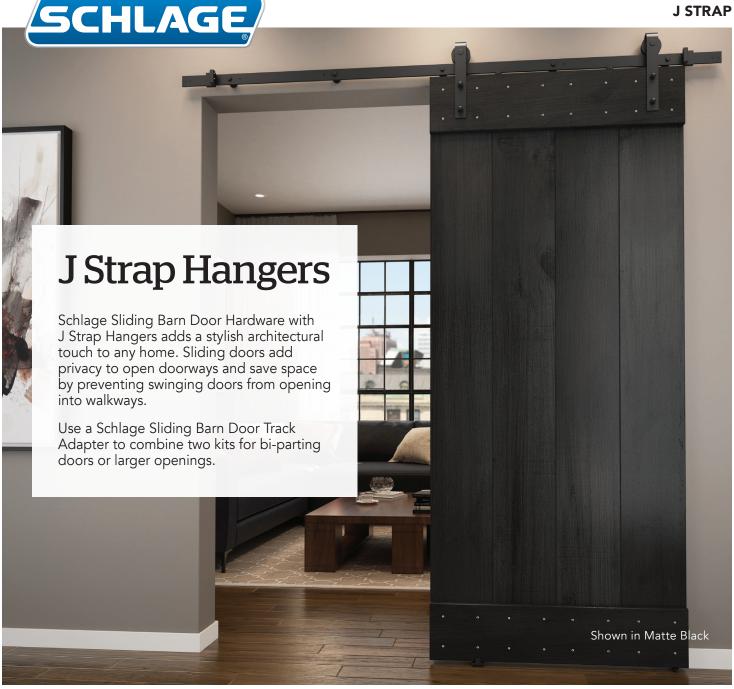

## **FEATURES**

- Affordable way to add privacy and style to open doorways
- Complete kit with easy-to-install mounting hardware and detailed instructions
- Durable steel construction meets highest industry standards with limited lifetime warranty
- The 6 ft track is limited to a 36" opening, but the 8 ft track can be used for a wider opening up to 50"

- Finishes coordinate easily with other home accents like lighting and plumbing fixtures
- Use with 1-3/8" to 1-3/4" thick door weighing up to 220 lbs
- Designed for single doors with wall openings up to 36" for a 6 ft track and up to 50" for an 8 ft track

## SCHLAGE SLIDING BARN DOOR HARDWARE – J STRAP Certification ANSI/BHMA Grade 1 A156.14-2013 Warranty Limited lifetime finish warranty Panel Thickness 1-¾"-1-¾" Maximum Panel Weight 220 lbs. Maximum Panel Width 36" for 6 ft track and 50" for 8 ft track Track length 6'6" and 8' available ADA Compliant Yes