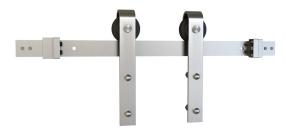

## **AVAILABLE STYLES AND FINISHES**

Reference latest price book for available trim and finish options.

J Strap in Satin Nickel (619)

J Strap in Satin Stainless Steel (630)

J Strap in Aged Bronze (716)

J Strap in Matte Black (622)