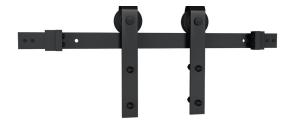

## **AVAILABLE STYLES AND FINISHES**

Reference latest price book for available trim and finish options.

J Strap in Satin Nickel (619)

J Strap in Satin Stainless Steel (630)

J Strap in Aged Bronze (716)

J Strap in Matte Black (622)