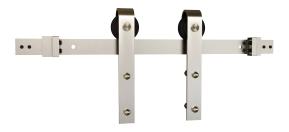

## **AVAILABLE STYLES AND FINISHES**

Reference latest price book for available trim and finish options.

J Strap in Satin Nickel (619)

J Strap in Satin Stainless Steel (630)

J Strap in Aged Bronze (716)

J Strap in Matte Black (622)