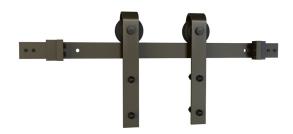

coordinate easily with other home accents like lighting and plumbing fixtures
- Use with 1-3/8" to 1-3/4" thick door weighing up to 220 lbs
- Designed for single doors with wall openings up to 36" for a 6 ft track and up to 50" for an 8 ft track

## SCHLAGE SLIDING BARN DOOR HARDWARE – J STRAP Certification ANSI/BHMA Grade 1 A156.14-2013 Warranty Limited lifetime finish warranty Panel Thickness 1-¾"-1-¾" Maximum Panel Weight 220 lbs. Maximum Panel Width 36" for 6 ft track and 50" for 8 ft track Track length 6'6" and 8' available ADA Compliant Yes

## **AVAILABLE STYLES AND FINISHES**

Reference latest price book for available trim and finish options.



J Strap in Satin Nickel (619)



J Strap in Satin Stainless Steel (630)



J Strap in Aged Bronze (716)



J Strap in Matte Black (622)



J Strap in Dark Bronze (690) Extended lead time